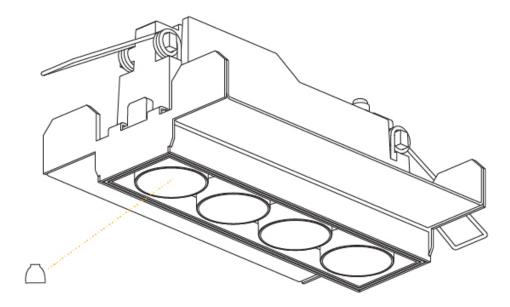

#### GENERAL Series: Magio

| Series: Magiq                                               |                  |
|-------------------------------------------------------------|------------------|
| Subseries: Magiq 4 Cell Korona                              |                  |
| Brand: Prolicht                                             |                  |
| Division: Architectural                                     |                  |
| Mounting Type: Trimless                                     |                  |
| Mounting Location: Ceiling                                  |                  |
| Subcategory: Downlight                                      |                  |
| PHYSICAL                                                    |                  |
| Shape: Rectangle                                            |                  |
| Length (mm): 135                                            |                  |
| Length (in): 5 <sup>5</sup> ⁄₁₀                             |                  |
| Width (mm): 35                                              |                  |
| Width (in): 1 <sup>3</sup> / <sub>8</sub>                   |                  |
| Height (mm): 65                                             |                  |
| Height (in): $2^{9}/_{16}$                                  |                  |
| Ceiling Thickness (mm): 12.5                                |                  |
| Ceiling Thickness (in): 1/2                                 |                  |
| Min. Recessing Depth (mm): 100                              |                  |
| Min. Recessing Depth (in): 3 <sup>15</sup> / <sub>16</sub>  |                  |
| Light Distribution: Downlight                               |                  |
| Weight (kg): 0.401                                          |                  |
| Weight (lbs): 0.88                                          |                  |
| Fixture Finish: SSR / BKV / CWI / CRY / HAB / LAG / UFT / I | TA / RUA / RUR / |
| MIC / FTG / MYG / TWT / LOD / PUS / FRO / FUP / KIA / PO    |                  |
| MEY / GOH / GUM / CHC / COM / ABZ / JAG / OBR / MOS /       | ROR              |
| Holder Finish: WHI / BLK                                    |                  |
| Fixture Material: Aluminum Die Cast                         |                  |
| Cut-out Measurements: 142mm / 5 9/16" x 42mm / 1 5/8        |                  |
| Upon Request: Unique Ceiling Thickness                      |                  |
| ELECTRICAL                                                  |                  |
| Lamp Type: LED (Zhaga Standard)                             |                  |
| Input Wattage (W): 14.3                                     |                  |
| Total Output Wattage (W): 13.3                              |                  |
| Dimming: Tri-Mode (Non-Dimming and Phase Dimming            | (120Vac only)    |
| and 0-10V Dimming)                                          |                  |
| Driver Included: No                                         |                  |
| Driver Location: Recessed Housing                           |                  |
| Driver Type: Constant Current - Universal                   |                  |
| Driver Class: Class 2                                       |                  |
| Housing: See components                                     |                  |
| Input Voltage (V): 120 - 277                                |                  |
| Constant Current (MA): 1050                                 |                  |