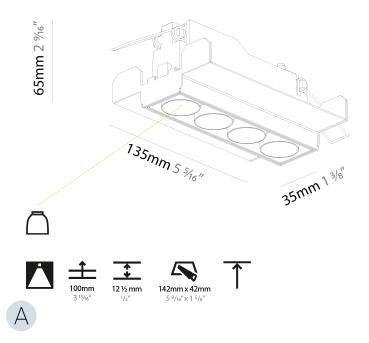

#### GENERAL Series: Magio

| Series: Magiq                                               |                  |
|-------------------------------------------------------------|------------------|
| Subseries: Magiq 4 Cell Korona                              |                  |
| Brand: Prolicht                                             |                  |
| Division: Architectural                                     |                  |
| Mounting Type: Trimless                                     |                  |
| Mounting Location: Ceiling                                  |                  |
| Subcategory: Downlight                                      |                  |
| PHYSICAL                                                    |                  |
| Shape: Rectangle                                            |                  |
| Length (mm): 135                                            |                  |
| Length (in): 5 <sup>5</sup> ⁄₁₀                             |                  |
| Width (mm): 35                                              |                  |
| Width (in): 1 <sup>3</sup> / <sub>8</sub>                   |                  |
| Height (mm): 65                                             |                  |
| Height (in): $2^{9}/_{16}$                                  |                  |
| Ceiling Thickness (mm): 12.5                                |                  |
| Ceiling Thickness (in): 1/2                                 |                  |
| Min. Recessing Depth (mm): 100                              |                  |
| Min. Recessing Depth (in): 3 <sup>15</sup> / <sub>16</sub>  |                  |
| Light Distribution: Downlight                               |                  |
| Weight (kg): 0.401                                          |                  |
| Weight (lbs): 0.88                                          |                  |
| Fixture Finish: SSR / BKV / CWI / CRY / HAB / LAG / UFT / I | TA / RUA / RUR / |
| MIC / FTG / MYG / TWT / LOD / PUS / FRO / FUP / KIA / PO    |                  |
| MEY / GOH / GUM / CHC / COM / ABZ / JAG / OBR / MOS /       | ROR              |
| Holder Finish: WHI / BLK                                    |                  |
| Fixture Material: Aluminum Die Cast                         |                  |
| Cut-out Measurements: 142mm / 5 9/16" x 42mm / 1 5/8        |                  |
| Upon Request: Unique Ceiling Thickness                      |                  |
| ELECTRICAL                                                  |                  |
| Lamp Type: LED (Zhaga Standard)                             |                  |
| Input Wattage (W): 14.3                                     |                  |
| Total Output Wattage (W): 13.3                              |                  |
| Dimming: Tri-Mode (Non-Dimming and Phase Dimming            | (120Vac only)    |
| and 0-10V Dimming)                                          |                  |
| Driver Included: No                                         |                  |
| Driver Location: Recessed Housing                           |                  |
| Driver Type: Constant Current - Universal                   |                  |
| Driver Class: Class 2                                       |                  |
| Housing: See components                                     |                  |
| Input Voltage (V): 120 - 277                                |                  |
| Constant Current (MA): 1050                                 |                  |

#### LED

| Number of LEDs: 4                                 |
|---------------------------------------------------|
| Color Temperature (°K): 2700 / 3000 / 3500 / 4000 |
| Max. Delivered Lumen (lm): 750 / 850 / 862 / 880  |
| CRI: >90 CRI                                      |
| Lamp Life (hrs): 50000                            |
| Upon Request: Special Color Temperature           |
|                                                   |

#### OPTICAL

Reflector°: 8 / 14 / 34

Upon Request: Special Beam Angles