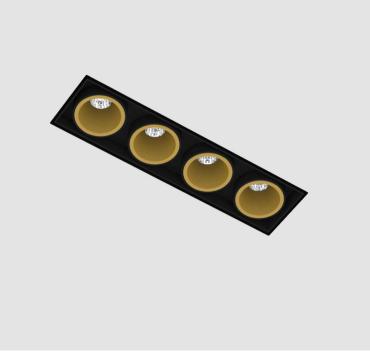

### **MAGIQ 4 CELL KORONA TRIMLESS**

#### A35133-

| base number | Color       | Finishes  | Finish  | Reflector |  |
|-------------|-------------|-----------|---------|-----------|--|
|             | Temperature | (Diamond) | Options | Options   |  |

#### GENERAL Series: Magio

| Series: Magiq                                               |                  |
|-------------------------------------------------------------|------------------|
| Subseries: Magiq 4 Cell Korona                              |                  |
| Brand: Prolicht                                             |                  |
| Division: Architectural                                     |                  |
| Mounting Type: Trimless                                     |                  |
| Mounting Location: Ceiling                                  |                  |
| Subcategory: Downlight                                      |                  |
| PHYSICAL                                                    |                  |
| Shape: Rectangle                                            |                  |
| Length (mm): 135                                            |                  |
| Length (in): 5 <sup>5</sup> ⁄₁₀                             |                  |
| Width (mm): 35                                              |                  |
| Width (in): 1 <sup>3</sup> / <sub>8</sub>                   |                  |
| Height (mm): 65                                             |                  |
| Height (in): $2^{9}/_{16}$                                  |                  |
| Ceiling Thickness (mm): 12.5                                |                  |
| Ceiling Thickness (in): 1/2                                 |                  |
| Min. Recessing Depth (mm): 100                              |                  |
| Min. Recessing Depth (in): 3 <sup>15</sup> / <sub>16</sub>  |                  |
| Light Distribution: Downlight                               |                  |
| Weight (kg): 0.401                                          |                  |
| Weight (lbs): 0.88                                          |                  |
| Fixture Finish: SSR / BKV / CWI / CRY / HAB / LAG / UFT / I | TA / RUA / RUR / |
| MIC / FTG / MYG / TWT / LOD / PUS / FRO / FUP / KIA / PO    |                  |
| MEY / GOH / GUM / CHC / COM / ABZ / JAG / OBR / MOS /       | ROR              |
| Holder Finish: WHI / BLK                                    |                  |
| Fixture Material: Aluminum Die Cast                         |                  |
| Cut-out Measurements: 142mm / 5 9/16" x 42mm / 1 5/8        |                  |
| Upon Request: Unique Ceiling Thickness                      |                  |
| ELECTRICAL                                                  |                  |
| Lamp Type: LED (Zhaga Standard)                             |                  |
| Input Wattage (W): 14.3                                     |                  |
| Total Output Wattage (W): 13.3                              |                  |
| Dimming: Tri-Mode (Non-Dimming and Phase Dimming            | (120Vac only)    |
| and 0-10V Dimming)                                          |                  |
| Driver Included: No                                         |                  |
| Driver Location: Recessed Housing                           |                  |
| Driver Type: Constant Current - Universal                   |                  |
| Driver Class: Class 2                                       |                  |
| Housing: See components                                     |                  |
| Input Voltage (V): 120 - 277                                |                  |
| Constant Current (MA): 1050                                 |                  |