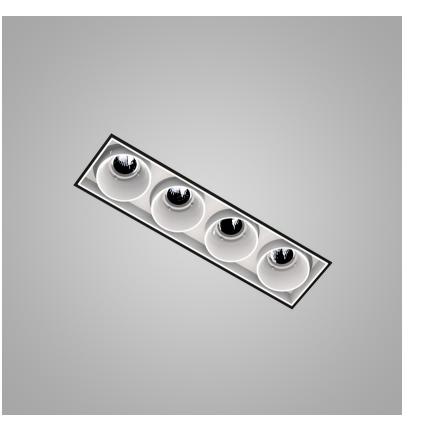

### **MAGIQ 4 CELL TRIMLESS**

#### GENERAL

| Subseries: Magiq 4 CellBrand: ProlichtDivision: ArchitecturalMounting Type: TrimlessMounting Location: CeilingSubcategory: DownlightPHYSICALShape: RectangleLength (mm): 135Length (in): $5 \frac{5}{16}$ Width (mm): 35Width (in): $1 \frac{3}{6}$ Height (mm): 65Height (in): $2 \frac{7}{16}$ Ceiling Thickness (mm): 12.5Ceiling Thickness (in): 1/2Min. Recessing Depth (mm): 100Min. Recessing Depth | Series: Magiq                                              |
|------------------------------------------------------------------------------------------------------------------------------------------------------------------------------------------------------------------------------------------------------------------------------------------------------------------------------------------------------------------------------------------------------------------------------------------------------------------------------------------------------------------------------------------------------------------------------------------------------------------------------------------------------------------------------------------------------------------------------------------------------------------------------------------------------------------------------------------------------------------------------------------------------------------------------------------------------------------------------------------------------------------------------------------------------------------------------------------------------------------------------------------------------------------------------------------------------------------------------------------------------------------------------------|------------------------------------------------------------|
| Division: ArchitecturalMounting Type: TrimlessMounting Location: CeilingSubcategory: DownlightPHYSICALShape: RectangleLength (im): $5^{\frac{1}{7}_{16}}$ Width (mm): 135Length (in): $5^{\frac{1}{7}_{16}}$ Width (in): $1^{\frac{3}{6}}$ Height (in): $2^{\frac{1}{7}_{16}}$ Ceiling Thickness (mm): 12.5Ceiling Thickness (in): $1/2$ Min. Recessing Depth (in): $3^{\frac{15}{7}_{16}}$ Light Distribution: DownlightWeight (kg): 0.403Weight (kg): 0.89Fixture Finish: BLK / WHIFixture Material: Aluminum Die CastCut-out Measurements: $142mm / 5 9/16" \times 42mm / 1 5/8"$ Upon Request: Unique Ceiling ThicknessELECTRICALLamp Type: LED (Zhaga Standard)Input Wattage (W): 13.3Dimming: Tri-Mode (Non-Dimming and Phase Dimming (120Vac only)                                                                                                                                                                                                                                                                                                                                                                                                                                                                                                                          | Subseries: Magiq 4 Cell                                    |
| Mounting Type: TrimlessMounting Location: CeilingSubcategory: DownlightPHYSICALShape: RectangleLength (im): 135Length (im): 5 $\frac{5}{16}$ Width (mm): 35Width (in): 1 $\frac{3}{6}$ Height (in): 2 $\frac{7}{16}$ Ceiling Thickness (mm): 12.5Ceiling Thickness (in): 1/2Min. Recessing Depth (in): 3 $\frac{15}{16}$ Light Distribution: DownlightWeight (kg): 0.403Weight (kg): 0.89Fixture Finish: BLK / WHIFixture Material: Aluminum Die CastCut-out Measurements: 142mm / 5 9/16" x 42mm / 1 5/8"Upon Request: Unique Ceiling ThicknessELECTRICALLamp Type: LED (Zhaga Standard)Input Wattage (W): 13.3Dimming: Tri-Mode (Non-Dimming and Phase Dimming (120Vac only)                                                                                                                                                                                                                                                                                                                                                                                                                                                                                                                                                                                                     | Brand: Prolicht                                            |
| Mounting Location: CeilingSubcategory: DownlightPHYSICALShape: RectangleLength (mm): 135Length (in): 5 $\frac{5}{46}$ Width (mm): 35Width (in): 1 $\frac{3}{6}$ Height (in): 2 $\frac{7}{46}$ Ceiling Thickness (mm): 12.5Ceiling Thickness (in): 1/2Min. Recessing Depth (in): 3 $\frac{15}{46}$ Light Distribution: DownlightWeight (kg): 0.403Weight (kg): 0.89Fixture Finish: BLK / WHIFixture Material: Aluminum Die CastCut-out Measurements: 142mm / 5 9/16" x 42mm / 1 5/8"Upon Request: Unique Ceiling ThicknessELECTRICALLamp Type: LED (Zhaga Standard)Input Wattage (W): 13.3Dimming: Tri-Mode (Non-Dimming and Phase Dimming (120Vac only)                                                                                                                                                                                                                                                                                                                                                                                                                                                                                                                                                                                                                            | Division: Architectural                                    |
| Subcategory: DownlightPHYSICALShape: RectangleLength (mm): 135Length (in): 5 $\frac{5}{1_{16}}$ Width (mm): 35Width (in): 1 $\frac{3}{6}$ Height (in): 2 $\frac{7}{16}$ Ceiling Thickness (mm): 12.5Ceiling Thickness (in): 1/2Min. Recessing Depth (mm): 100Min. Recessing Depth (in): 3 $\frac{15}{16}$ Light Distribution: DownlightWeight (kg): 0.403Weight (kg): 0.89Fixture Finish: BLK / WHIFixture Material: Aluminum Die CastCut-out Measurements: 142mm / 5 9/16" x 42mm / 1 5/8"Upon Request: Unique Ceiling ThicknessELECTRICALLamp Type: LED (Zhaga Standard)Input Wattage (W): 13.3Dimming: Tri-Mode (Non-Dimming and Phase Dimming (120Vac only)                                                                                                                                                                                                                                                                                                                                                                                                                                                                                                                                                                                                                    | Mounting Type: Trimless                                    |
| PHYSICALShape: RectangleLength (mm): 135Length (in): $5 \stackrel{\gamma_{16}}{\gamma_{16}}$ Width (mm): 35Width (in): $1 \stackrel{\gamma_6}{\gamma_6}$ Height (in): $2 \stackrel{\gamma_{16}}{\gamma_6}$ Ceiling Thickness (mm): 12.5Ceiling Thickness (in): $1/2$ Min. Recessing Depth (mm): 100Min. Recessing Depth (in): $3 \stackrel{15}{\gamma_{16}}$ Light Distribution: DownlightWeight (kg): 0.403Weight (kg): 0.89Fixture Finish: BLK / WHIFixture Material: Aluminum Die CastCut-out Measurements: $142mm / 5 9/16" \times 42mm / 1 5/8"$ Upon Request: Unique Ceiling Thickness <b>ELECTRICAL</b> Lamp Type: LED (Zhaga Standard)Input Wattage (W): 14.3Total Output Wattage (W): 13.3Dimming: Tri-Mode (Non-Dimming and Phase Dimming (120Vac only)                                                                                                                                                                                                                                                                                                                                                                                                                                                                                                                  | Mounting Location: Ceiling                                 |
| Shape: RectangleLength (mm): 135Length (in): $5 \frac{5}{16}$ Width (mm): 35Width (in): $1\frac{3}{6}$ Height (mm): 65Height (in): $2\frac{5}{16}$ Ceiling Thickness (mm): 12.5Ceiling Thickness (in): 1/2Min. Recessing Depth (mm): 100Min. Recessing Depth (in): $3\frac{15}{16}$ Light Distribution: DownlightWeight (kg): 0.403Weight (kg): 0.403Weight (lbs): 0.89Fixture Finish: BLK / WHIFixture Material: Aluminum Die CastCut-out Measurements: $142mm / 59/16" \times 42mm / 15/8"$ Upon Request: Unique Ceiling Thickness <b>ELECTRICAL</b> Lamp Type: LED (Zhaga Standard)Input Wattage (W): 14.3Total Output Wattage (W): 13.3Dimming: Tri-Mode (Non-Dimming and Phase Dimming (120Vac only)                                                                                                                                                                                                                                                                                                                                                                                                                                                                                                                                                                          | Subcategory: Downlight                                     |
| Length (mm): 135Length (in): 5 $\frac{5}{4_{16}}$ Width (mm): 35Width (in): 1 $\frac{3}{6}$ Height (in): 2 $\frac{9}{4_{16}}$ Ceiling Thickness (mm): 12.5Ceiling Thickness (in): 1/2Min. Recessing Depth (mn): 100Min. Recessing Depth (in): 3 $\frac{15}{4_{16}}$ Light Distribution: DownlightWeight (kg): 0.403Weight (kg): 0.403Weight (lbs): 0.89Fixture Finish: BLK / WHIFixture Material: Aluminum Die CastCut-out Measurements: 142mm / 5 9/16" x 42mm / 1 5/8"Upon Request: Unique Ceiling Thickness <b>ELECTRICAL</b> Lamp Type: LED (Zhaga Standard)Input Wattage (W): 14.3Total Output Wattage (W): 13.3Dimming: Tri-Mode (Non-Dimming and Phase Dimming (120Vac only)                                                                                                                                                                                                                                                                                                                                                                                                                                                                                                                                                                                                | PHYSICAL                                                   |
| Length (in): 5 $\frac{5}{4_{16}}$ Width (mm): 35Width (in): 1 $\frac{3}{6}$ Height (in): 2 $\frac{9}{4_{16}}$ Ceiling Thickness (mm): 12.5Ceiling Thickness (in): 1/2Min. Recessing Depth (mn): 100Min. Recessing Depth (in): 3 $\frac{15}{4_{16}}$ Light Distribution: DownlightWeight (kg): 0.403Weight (kg): 0.403Weight (lbs): 0.89Fixture Finish: BLK / WHIFixture Material: Aluminum Die CastCut-out Measurements: 142mm / 5 9/16" x 42mm / 1 5/8"Upon Request: Unique Ceiling ThicknessELECTRICALLamp Type: LED (Zhaga Standard)Input Wattage (W): 14.3Total Output Wattage (W): 13.3Dimming: Tri-Mode (Non-Dimming and Phase Dimming (120Vac only)                                                                                                                                                                                                                                                                                                                                                                                                                                                                                                                                                                                                                         | Shape: Rectangle                                           |
| Width (mm): 35Width (in): $1\frac{3}{6}$ Height (in): $2\frac{3}{46}$ Ceiling Thickness (mm): 12.5Ceiling Thickness (in): 1/2Min. Recessing Depth (in): $3\frac{15}{46}$ Light Distribution: DownlightWeight (kg): 0.403Weight (kg): 0.89Fixture Finish: BLK / WHIFixture Aterial: Aluminum Die CastCut-out Measurements: 142mm / 5 9/16" x 42mm / 1 5/8"Upon Request: Unique Ceiling ThicknessELECTRICALLamp Type: LED (Zhaga Standard)Input Wattage (W): 14.3Total Output Wattage (W): 13.3Dimming: Tri-Mode (Non-Dimming and Phase Dimming (120Vac only)                                                                                                                                                                                                                                                                                                                                                                                                                                                                                                                                                                                                                                                                                                                        | Length (mm): 135                                           |
| Width (in): 1 $\frac{3}{6}$ Height (im): 2 $\frac{9}{16}$ Ceiling Thickness (mm): 12.5Ceiling Thickness (in): 1/2Min. Recessing Depth (mn): 100Min. Recessing Depth (in): 3 $\frac{15}{16}$ Light Distribution: DownlightWeight (kg): 0.403Weight (kg): 0.89Fixture Finish: BLK / WHIFixture Material: Aluminum Die CastCut-out Measurements: 142mm / 5 9/16" x 42mm / 1 5/8"Upon Request: Unique Ceiling Thickness <b>ELECTRICAL</b> Lamp Type: LED (Zhaga Standard)Input Wattage (W): 14.3Total Output Wattage (W): 13.3Dimming: Tri-Mode (Non-Dimming and Phase Dimming (120Vac only)                                                                                                                                                                                                                                                                                                                                                                                                                                                                                                                                                                                                                                                                                           | Length (in): $5\frac{1}{16}$                               |
| Height (mm): 65         Height (in): 2 %/16         Ceiling Thickness (mm): 12.5         Ceiling Thickness (in): 1/2         Min. Recessing Depth (mm): 100         Min. Recessing Depth (in): 3 <sup>15</sup> /16         Light Distribution: Downlight         Weight (kg): 0.403         Weight (kg): 0.403         Weight (lbs): 0.89         Fixture Finish: BLK / WHI         Fixture Material: Aluminum Die Cast         Cut-out Measurements: 142mm / 5 9/16" x 42mm / 1 5/8"         Upon Request: Unique Ceiling Thickness         ELECTRICAL         Lamp Type: LED (Zhaga Standard)         Input Wattage (W): 14.3         Total Output Wattage (W): 13.3         Dimming: Tri-Mode (Non-Dimming and Phase Dimming (120Vac only)                                                                                                                                                                                                                                                                                                                                                                                                                                                                                                                                      | Width (mm): 35                                             |
| Interfact Section 12.5Ceiling Thickness (mm): 12.5Ceiling Thickness (in): 1/2Min. Recessing Depth (mm): 100Min. Recessing Depth (in): 3 ${}^{15}/_{16}$ Light Distribution: DownlightWeight (kg): 0.403Weight (kg): 0.403Weight (lbs): 0.89Fixture Finish: BLK / WHIFixture Material: Aluminum Die CastCut-out Measurements: 142mm / 5 9/16" x 42mm / 1 5/8"Upon Request: Unique Ceiling ThicknessELECTRICALLamp Type: LED (Zhaga Standard)Input Wattage (W): 14.3Total Output Wattage (W): 13.3Dimming: Tri-Mode (Non-Dimming and Phase Dimming (120Vac only)                                                                                                                                                                                                                                                                                                                                                                                                                                                                                                                                                                                                                                                                                                                     | Width (in): 1 <sup>3</sup> / <sub>8</sub>                  |
| Ceiling Thickness (mm): 12.5         Ceiling Thickness (in): 1/2         Min. Recessing Depth (mm): 100         Min. Recessing Depth (in): 3 <sup>15</sup> / <sub>16</sub> Light Distribution: Downlight         Weight (kg): 0.403         Weight (kg): 0.403         Fixture Finish: BLK / WHI         Fixture Material: Aluminum Die Cast         Cut-out Measurements: 142mm / 5 9/16" x 42mm / 1 5/8"         Upon Request: Unique Ceiling Thickness         ELECTRICAL         Lamp Type: LED (Zhaga Standard)         Input Wattage (W): 14.3         Total Output Wattage (W): 13.3         Dimming: Tri-Mode (Non-Dimming and Phase Dimming (120Vac only)                                                                                                                                                                                                                                                                                                                                                                                                                                                                                                                                                                                                                 | Height (mm): 65                                            |
| Ceiling Thickness (in): 1/2         Min. Recessing Depth (mm): 100         Min. Recessing Depth (in): 3 <sup>15</sup> / <sub>16</sub> Light Distribution: Downlight         Weight (kg): 0.403         Weight (kg): 0.89         Fixture Finish: BLK / WHI         Fixture Material: Aluminum Die Cast         Cut-out Measurements: 142mm / 5 9/16" x 42mm / 1 5/8"         Upon Request: Unique Ceiling Thickness         ELECTRICAL         Lamp Type: LED (Zhaga Standard)         Input Wattage (W): 14.3         Total Output Wattage (W): 13.3         Dimming: Tri-Mode (Non-Dimming and Phase Dimming (120Vac only)                                                                                                                                                                                                                                                                                                                                                                                                                                                                                                                                                                                                                                                       | Height (in): 2 <sup>9</sup> / <sub>16</sub>                |
| Min. Recessing Depth (mm): 100         Min. Recessing Depth (in): 3 <sup>15</sup> / <sub>16</sub> Light Distribution: Downlight         Weight (kg): 0.403         Weight (ls): 0.89         Fixture Finish: BLK / WHI         Fixture Material: Aluminum Die Cast         Cut-out Measurements: 142mm / 5 9/16" x 42mm / 1 5/8"         Upon Request: Unique Ceiling Thickness         ELECTRICAL         Lamp Type: LED (Zhaga Standard)         Input Wattage (W): 14.3         Total Output Wattage (W): 13.3         Dimming: Tri-Mode (Non-Dimming and Phase Dimming (120Vac only)                                                                                                                                                                                                                                                                                                                                                                                                                                                                                                                                                                                                                                                                                           | Ceiling Thickness (mm): 12.5                               |
| Min. Recessing Depth (in): 3 <sup>15</sup> / <sub>16</sub><br>Light Distribution: Downlight<br>Weight (kg): 0.403<br>Weight (lbs): 0.89<br>Fixture Finish: BLK / WHI<br>Fixture Material: Aluminum Die Cast<br>Cut-out Measurements: 142mm / 5 9/16" x 42mm / 1 5/8"<br>Upon Request: Unique Ceiling Thickness<br>ELECTRICAL<br>Lamp Type: LED (Zhaga Standard)<br>Input Wattage (W): 14.3<br>Total Output Wattage (W): 13.3<br>Dimming: Tri-Mode (Non-Dimming and Phase Dimming (120Vac only)                                                                                                                                                                                                                                                                                                                                                                                                                                                                                                                                                                                                                                                                                                                                                                                     | Ceiling Thickness (in): 1/2                                |
| Light Distribution: Downlight<br>Weight (kg): 0.403<br>Weight (lbs): 0.89<br>Fixture Finish: BLK / WHI<br>Fixture Material: Aluminum Die Cast<br>Cut-out Measurements: 142mm / 5 9/16" x 42mm / 1 5/8"<br>Upon Request: Unique Ceiling Thickness<br><b>ELECTRICAL</b><br>Lamp Type: LED (Zhaga Standard)<br>Input Wattage (W): 14.3<br>Total Output Wattage (W): 13.3<br>Dimming: Tri-Mode (Non-Dimming and Phase Dimming (120Vac only)                                                                                                                                                                                                                                                                                                                                                                                                                                                                                                                                                                                                                                                                                                                                                                                                                                            | Min. Recessing Depth (mm): 100                             |
| Weight (kg): 0.403         Weight (lbs): 0.89         Fixture Finish: BLK / WHI         Fixture Material: Aluminum Die Cast         Cut-out Measurements: 142mm / 5 9/16" x 42mm / 1 5/8"         Upon Request: Unique Ceiling Thickness         ELECTRICAL         Lamp Type: LED (Zhaga Standard)         Input Wattage (W): 14.3         Total Output Wattage (W): 13.3         Dimming: Tri-Mode (Non-Dimming and Phase Dimming (120Vac only)                                                                                                                                                                                                                                                                                                                                                                                                                                                                                                                                                                                                                                                                                                                                                                                                                                  | Min. Recessing Depth (in): 3 <sup>15</sup> / <sub>16</sub> |
| Weight (lbs): 0.89         Fixture Finish: BLK / WHI         Fixture Material: Aluminum Die Cast         Cut-out Measurements: 142mm / 5 9/16" x 42mm / 1 5/8"         Upon Request: Unique Ceiling Thickness         ELECTRICAL         Lamp Type: LED (Zhaga Standard)         Input Wattage (W): 14.3         Total Output Wattage (W): 13.3         Dimming: Tri-Mode (Non-Dimming and Phase Dimming (120Vac only)                                                                                                                                                                                                                                                                                                                                                                                                                                                                                                                                                                                                                                                                                                                                                                                                                                                             | Light Distribution: Downlight                              |
| Fixture Finish: BLK / WHI<br>Fixture Material: Aluminum Die Cast<br>Cut-out Measurements: 142mm / 5 9/16" x 42mm / 1 5/8"<br>Upon Request: Unique Ceiling Thickness<br><b>ELECTRICAL</b><br>Lamp Type: LED (Zhaga Standard)<br>Input Wattage (W): 14.3<br>Total Output Wattage (W): 13.3<br>Dimming: Tri-Mode (Non-Dimming and Phase Dimming (120Vac only)                                                                                                                                                                                                                                                                                                                                                                                                                                                                                                                                                                                                                                                                                                                                                                                                                                                                                                                         | Weight (kg): 0.403                                         |
| Fixture Material: Aluminum Die Cast<br>Cut-out Measurements: 142mm / 5 9/16" x 42mm / 1 5/8"<br>Upon Request: Unique Ceiling Thickness<br><b>ELECTRICAL</b><br>Lamp Type: LED (Zhaga Standard)<br>Input Wattage (W): 14.3<br>Total Output Wattage (W): 13.3<br>Dimming: Tri-Mode (Non-Dimming and Phase Dimming (120Vac only)                                                                                                                                                                                                                                                                                                                                                                                                                                                                                                                                                                                                                                                                                                                                                                                                                                                                                                                                                      | Weight (lbs): 0.89                                         |
| Cut-out Measurements: 142mm / 5 9/16" x 42mm / 1 5/8"<br>Upon Request: Unique Ceiling Thickness<br>ELECTRICAL<br>Lamp Type: LED (Zhaga Standard)<br>Input Wattage (W): 14.3<br>Total Output Wattage (W): 13.3<br>Dimming: Tri-Mode (Non-Dimming and Phase Dimming (120Vac only)                                                                                                                                                                                                                                                                                                                                                                                                                                                                                                                                                                                                                                                                                                                                                                                                                                                                                                                                                                                                    | Fixture Finish: BLK / WHI                                  |
| Upon Request: Unique Ceiling Thickness ELECTRICAL Lamp Type: LED (Zhaga Standard) Input Wattage (W): 14.3 Total Output Wattage (W): 13.3 Dimming: Tri-Mode (Non-Dimming and Phase Dimming (120Vac only)                                                                                                                                                                                                                                                                                                                                                                                                                                                                                                                                                                                                                                                                                                                                                                                                                                                                                                                                                                                                                                                                            | Fixture Material: Aluminum Die Cast                        |
| ELECTRICAL<br>Lamp Type: LED (Zhaga Standard)<br>Input Wattage (W): 14.3<br>Total Output Wattage (W): 13.3<br>Dimming: Tri-Mode (Non-Dimming and Phase Dimming (120Vac only)                                                                                                                                                                                                                                                                                                                                                                                                                                                                                                                                                                                                                                                                                                                                                                                                                                                                                                                                                                                                                                                                                                       | Cut-out Measurements: 142mm / 5 9/16" x 42mm / 1 5/8"      |
| Lamp Type: LED (Zhaga Standard)<br>Input Wattage (W): 14.3<br>Total Output Wattage (W): 13.3<br>Dimming: Tri-Mode (Non-Dimming and Phase Dimming (120Vac only)                                                                                                                                                                                                                                                                                                                                                                                                                                                                                                                                                                                                                                                                                                                                                                                                                                                                                                                                                                                                                                                                                                                     | Upon Request: Unique Ceiling Thickness                     |
| Input Wattage (W): 14.3<br>Total Output Wattage (W): 13.3<br>Dimming: Tri-Mode (Non-Dimming and Phase Dimming (120Vac only)                                                                                                                                                                                                                                                                                                                                                                                                                                                                                                                                                                                                                                                                                                                                                                                                                                                                                                                                                                                                                                                                                                                                                        | ELECTRICAL                                                 |
| Total Output Wattage (W): 13.3<br>Dimming: Tri-Mode (Non-Dimming and Phase Dimming (120Vac only)                                                                                                                                                                                                                                                                                                                                                                                                                                                                                                                                                                                                                                                                                                                                                                                                                                                                                                                                                                                                                                                                                                                                                                                   | Lamp Type: LED (Zhaga Standard)                            |
| Dimming: Tri-Mode (Non-Dimming and Phase Dimming (120Vac only)                                                                                                                                                                                                                                                                                                                                                                                                                                                                                                                                                                                                                                                                                                                                                                                                                                                                                                                                                                                                                                                                                                                                                                                                                     | Input Wattage (W): 14.3                                    |
|                                                                                                                                                                                                                                                                                                                                                                                                                                                                                                                                                                                                                                                                                                                                                                                                                                                                                                                                                                                                                                                                                                                                                                                                                                                                                    | Total Output Wattage (W): 13.3                             |
|                                                                                                                                                                                                                                                                                                                                                                                                                                                                                                                                                                                                                                                                                                                                                                                                                                                                                                                                                                                                                                                                                                                                                                                                                                                                                    |                                                            |