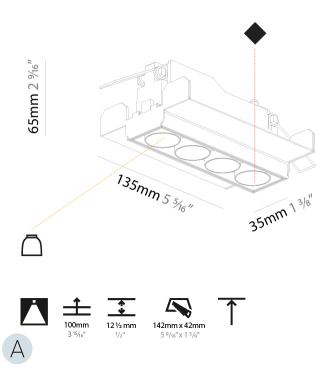

#### GENERAL Series: Magio

| Series: Magiq                                               |                  |
|-------------------------------------------------------------|------------------|
| Subseries: Magiq 4 Cell Korona                              |                  |
| Brand: Prolicht                                             |                  |
| Division: Architectural                                     |                  |
| Mounting Type: Trimless                                     |                  |
| Mounting Location: Ceiling                                  |                  |
| Subcategory: Downlight                                      |                  |
| PHYSICAL                                                    |                  |
| Shape: Rectangle                                            |                  |
| Length (mm): 135                                            |                  |
| Length (in): 5 <sup>5</sup> ⁄₁₀                             |                  |
| Width (mm): 35                                              |                  |
| Width (in): 1 <sup>3</sup> / <sub>8</sub>                   |                  |
| Height (mm): 65                                             |                  |
| Height (in): $2^{9}/_{16}$                                  |                  |
| Ceiling Thickness (mm): 12.5                                |                  |
| Ceiling Thickness (in): 1/2                                 |                  |
| Min. Recessing Depth (mm): 100                              |                  |
| Min. Recessing Depth (in): 3 <sup>15</sup> / <sub>16</sub>  |                  |
| Light Distribution: Downlight                               |                  |
| Weight (kg): 0.401                                          |                  |
| Weight (lbs): 0.88                                          |                  |
| Fixture Finish: SSR / BKV / CWI / CRY / HAB / LAG / UFT / I | TA / RUA / RUR / |
| MIC / FTG / MYG / TWT / LOD / PUS / FRO / FUP / KIA / PO    |                  |
| MEY / GOH / GUM / CHC / COM / ABZ / JAG / OBR / MOS /       | ROR              |
| Holder Finish: WHI / BLK                                    |                  |
| Fixture Material: Aluminum Die Cast                         |                  |
| Cut-out Measurements: 142mm / 5 9/16" x 42mm / 1 5/8        |                  |
| Upon Request: Unique Ceiling Thickness                      |                  |
| ELECTRICAL                                                  |                  |
| Lamp Type: LED (Zhaga Standard)                             |                  |
| Input Wattage (W): 14.3                                     |                  |
| Total Output Wattage (W): 13.3                              |                  |
| Dimming: Tri-Mode (Non-Dimming and Phase Dimming            | (120Vac only)    |
| and 0-10V Dimming)                                          |                  |
| Driver Included: No                                         |                  |
| Driver Location: Recessed Housing                           |                  |
| Driver Type: Constant Current - Universal                   |                  |
| Driver Class: Class 2                                       |                  |
| Housing: See components                                     |                  |
| Input Voltage (V): 120 - 277                                |                  |
| Constant Current (MA): 1050                                 |                  |